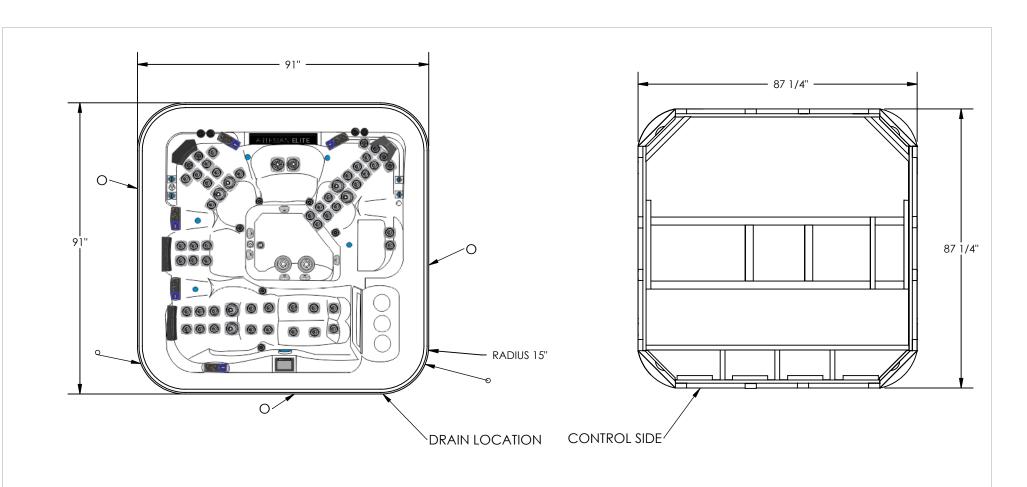

NOTE: DUE TO MANUFACTURING TOLERANCES, THERE MAY BE SOME SMALL DIFFERENCES BETWEEN THIS DRAWING AND YOUR SPA. IF SITE PLANNING IS CRITICAL TO ANY OF THE DIMENSIONS SHOWN PLEASE BE SURE TO MEASURE THE ACTUAL SPA.

Artesian Spas PLEASE BE SURE TO MEASURE THE ACTUAL SPA. UNLESS OTHERWISE SPECIFIED: TITLE: DIMENSIONS ARE IN INCHES **ELECTRICAL INPUT LOCATION ARTESIAN ELITE SPAS TOLERANCES:** FRACTIONAL± 1/4 **DOVE CANYON** ANGULAR: MACH± 1° O EQUIPMENT ACCESS REQUIRED INTERPRET GEOMETRIC COMMENTS: N/A TOLERANCING PER: MATERIAL SIZE PART NO. **REV** N/A В 70-1031-01 FINISH PROPRIETARY AND CONFIDENTIAL N/A THE INFORMATION CONTAINED IN THIS DRAWING IS THE SOLE PROPERTY OF ARTESIAN SPAS. ANY REPRODUCTION IN PART OR AS A WHOLE WITHOUT THE WRITTEN PERMISSION OF ARTESIAN SPAS IS PROHIBITED. SCALE: 1:30 SHEET 2 OF 3 DO NOT SCALE DRAWING