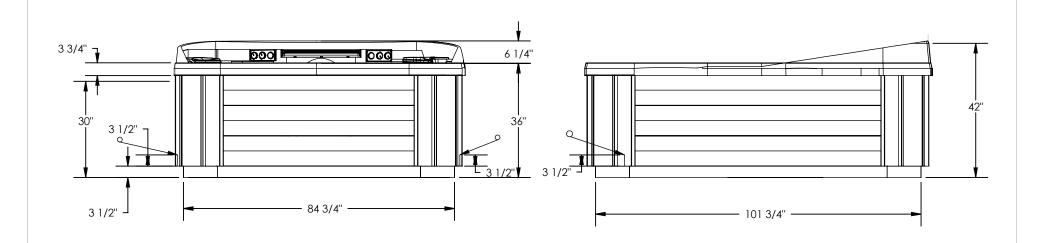

NOTE: DUE TO MANUFACTURING TOLERANCES, THERE MAY BE SOME SMALL DIFFERENCES BETWEEN THIS DRAWING AND YOUR SPA. IF SITE PLANNING IS CRITICAL TO ANY OF THE DIMENSIONS SHOWN PLEASE BE SURE TO MEASURE THE ACTUAL SPA.

Artesian Spas PLEASE BE SURE TO MEASURE THE ACTUAL SPA. UNLESS OTHERWISE SPECIFIED: TITLE: DIMENSIONS ARE IN INCHES **ELECTRICAL INPUT LOCATION ARTESIAN ELITE SPAS TOLERANCES:** FRACTIONAL± 1/4 **DOVE CANYON** ANGULAR: MACH± 1° O EQUIPMENT ACCESS REQUIRED INTERPRET GEOMETRIC COMMENTS: N/A TOLERANCING PER: MATERIAL SIZE PART NO. **REV** N/A В 70-1031-01 FINISH PROPRIETARY AND CONFIDENTIAL N/A THE INFORMATION CONTAINED IN THIS DRAWING IS THE SOLE PROPERTY OF ARTESIAN SPAS. ANY REPRODUCTION IN PART OR AS A WHOLE WITHOUT THE WRITTEN PERMISSION OF ARTESIAN SPAS IS PROHIBITED. SCALE: 1:30 SHEET 2 OF 3 DO NOT SCALE DRAWING