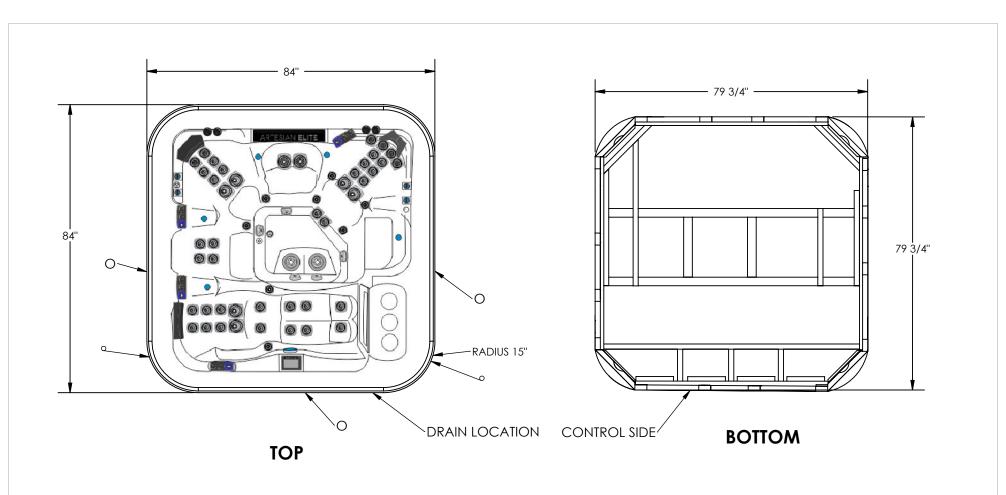

NOTE: DUE TO MANUFACTURING TOLERANCES, THERE MAY BE SOME SMALL DIFFERENCES BETWEEN THIS DRAWING AND YOUR SPA. IF SITE PLANNING IS CRITICAL TO ANY OF THE DIMENSIONS SHOWN, PLEASE BE SURE TO MEASURE THE ACTUAL SPA.

ELECTRICAL INPUT LOCATION

EQUIPMENT ACCESS REQUIRED

PROPRIETARY AND CONFIDENTIAL

THE INFORMATION CONTAINED IN THIS DRAWING IS THE SOLE PROPERTY OF ARTESIAN SPAS. ANY REPRODUCTION

DIMENSIONS ARE IN INCHES
TOLERANCES:
FRACTIONAL± 1/4
ANGULAR: MACH± 1°
INTERPRET GEOMETRIC
TOLERANCING PER:
N/A
MATERIAL
N/A
FINISH
N/A
DO NOT SCALE DRAWING

UNLESS OTHERWISE SPECIFIED:

ARTESIAN SPAS

TITLE:

ARTESIAN ELITE SPAS
PELICAN BAY

SIZE PART NO.
A 70-1033-01

SCALE: 1:30

SHEET 2 OF 3

IN PART OR AS A WHOLE WITHOUT THE WRITTEN PERMISSION OF ARTESIAN SPAS IS PROHIBITED.