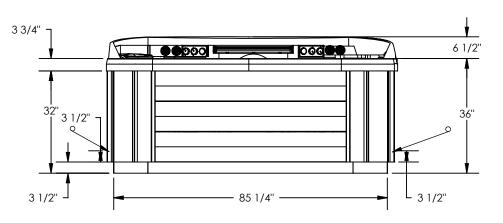

5

4

3

2

NOTE: DUE TO MANUFACTURING TOLERANCES, THERE MAY BE SOME SMALL DIFFERENCES BETWEEN THIS DRAWING AND YOUR SPA. IF SITE PLANNING IS CRITICAL TO ANY OF THE DIMENSIONS SHOWN PLEASE BE SURE TO MEASURE THE ACTUAL SPA.

UNLESS OTHERWISE SPECIFIED: DIMENSIONS ARE IN INCHES **ELECTRICAL INPUT LOCATION** TOLERANCES: FRACTIONAL± 1/4 ANGULAR: MACH± 1° **○ FQUIPMENT ACCESS REQUIRED** INTERPRET GEOMETRIC COMMENTS: N/A TOLERANCING PER: MATERIAL N/A FINISH PROPRIETARY AND CONFIDENTIAL N/A THE INFORMATION CONTAINED IN THIS DRAWING IS THE SOLE PROPERTY OF ARTESIAN SPAS. ANY REPRODUCTION IN PART OR AS A WHOLE WITHOUT THE WRITTEN PERMISSION OF ARTESIAN SPAS IS PROHIBITED. DO NOT SCALE DRAWING

ARTESIAN SPAS

TITLE:

ARTESIAN ELITE SPAS

DOVE CANYON

SIZE PART NO.

70-1031-01

SCALE: 1:30

SHEET 3 OF 3