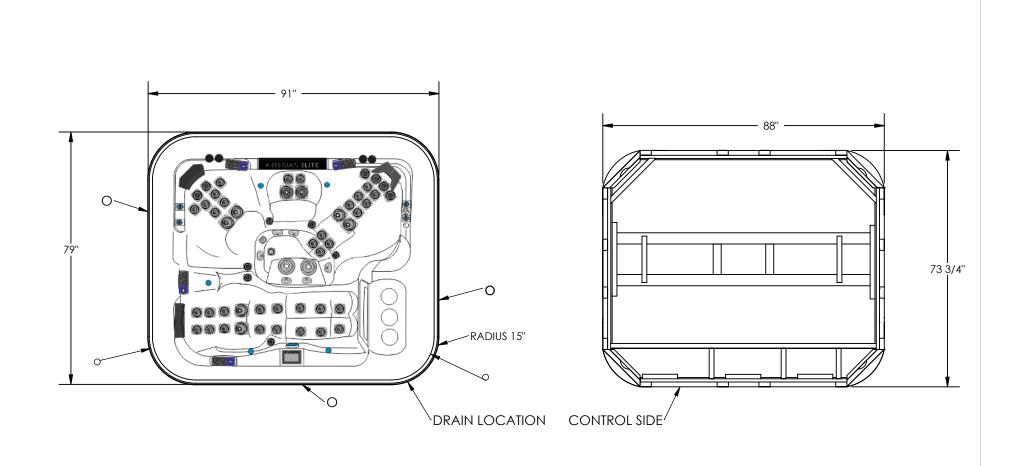

UNLESS OTHERWISE SPECIFIED: TITLE: DIMENSIONS ARE IN INCHES **ELECTRICAL INPUT LOCATION TOLERANCES:** FRACTIONAL± 1/4 ANGULAR: MACH± 1° O EQUIPMENT ACCESS REQUIRED INTERPRET GEOMETRIC COMMENTS: N/A TOLERANCING PER: MATERIAL N/A FINISH PROPRIETARY AND CONFIDENTIAL N/A THE INFORMATION CONTAINED IN THIS DRAWING IS THE SOLE PROPERTY OF ARTESIAN SPAS. ANY REPRODUCTION IN PART OR AS A WHOLE WITHOUT THE WRITTEN PERMISSION OF ARTESIAN SPAS IS PROHIBITED.

ELECTRICAL INPUT LOCATION

EQUIPMENT ACCESS REQUIRED

PROPRIETARY AND CONFIDENTIAL

THE INFORMATION CONTAINED IN THIS DRAWING IS THE SOLE PROPERTY OF ARTESIAN SPAS. ANY REPRODUCTION IN PART OR AS A WHOLE WITHOUT THE WRITTEN PERMISSION OF ARTESIAN SPAS IS PROHIBITED.