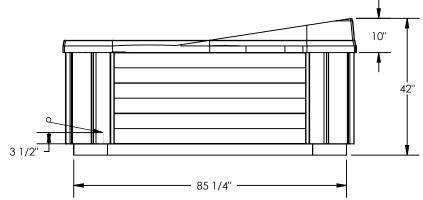

3

2

**NOTE:** DUE TO MANUFACTURING TOLERANCES, THERE MAY BE SOME SMALL DIFFERENCES BETWEEN THIS DRAWING AND YOUR SPA. IF SITE PLANNING IS CRITICAL TO ANY OF THE DIMENSIONS SHOWN, PLEASE BE SURE TO MEASURE THE ACTUAL SPA.

CELECTRICAL INPUT LOCATION

CEQUIPMENT ACCESS REQUIRED

PROPRIETARY AND CONFIDENTIAL

THE INFORMATION CONTAINED IN THIS DRAWING IS THE SOLE PROPERTY OF ARTESIAN SPAS. ANY REPRODUCTION IN PART OR AS A WHOLE WITHOUT THE WRITTEN PERMISSION OF ARTESIAN SPAS IS PROHIBITED.

UNLESS OTHERWISE SPECIFIED:

DIMENSIONS ARE IN INCHES
TOLERANCES:
FRACTIONAL± 1/4
ANGULAR: MACH± 1°
INTERPRET GEOMETRIC
TOLERANCING PER: N/A
MATERIAL
N/A
FINISH
N/A
DO NOT SCALE DRAWING

Artesian Spas

ARTESIAN ELITE SPAS
PELICAN BAY

SIZE PART NO. **A** 70-1033-01

B

SCALE: 1:30 SHEET 3 OF 3

ı

1

3

2

**NOTE:** DUE TO MANUFACTURING TOLERANCES. THERE MAY BE SOME SMALL DIFFERENCES BETWEEN THIS DRAWING AND YOUR SPA. IF SITE PLANNING IS CRITICAL TO ANY OF THE DIMENSIONS SHOWN PLEASE BE SURE TO MEASURE THE ACTUAL SPA.