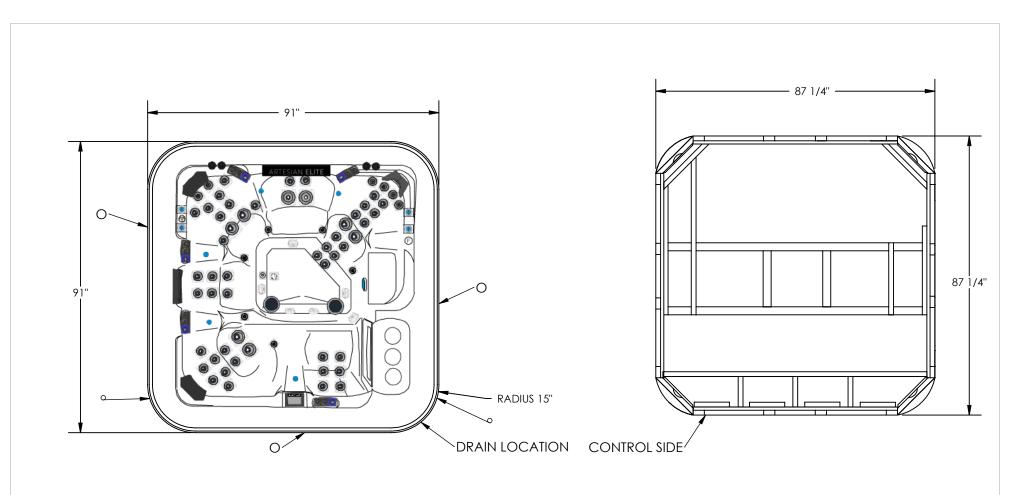

5

4

3

2

NOTE: DUE TO MANUFACTURING TOLERANCES, THERE MAY BE SOME SMALL DIFFERENCES BETWEEN THIS DRAWING AND YOUR SPA. IF SITE PLANNING IS CRITICAL TO ANY OF THE DIMENSIONS SHOWN PLEASE BE SURE TO MEASURE THE ACTUAL SPA.

UNLESS OTHERWISE SPECIFIED: DIMENSIONS ARE IN INCHES **ELECTRICAL INPUT LOCATION** TOLERANCES: FRACTIONAL± 1/4 ANGULAR: MACH± 1° **○ FQUIPMENT ACCESS REQUIRED** INTERPRET GEOMETRIC COMMENTS: N/A TOLERANCING PER: MATERIAL N/A FINISH PROPRIETARY AND CONFIDENTIAL N/A THE INFORMATION CONTAINED IN THIS DRAWING IS THE SOLE PROPERTY OF ARTESIAN SPAS. ANY REPRODUCTION IN PART OR AS A WHOLE WITHOUT THE WRITTEN PERMISSION OF ARTESIAN SPAS IS PROHIBITED. DO NOT SCALE DRAWING

ARTESIAN SPAS

TITLE:

ARTESIAN ELITE SPAS

DOVE CANYON

SIZE PART NO.

70-1031-01

SCALE: 1:30

SHEET 3 OF 3