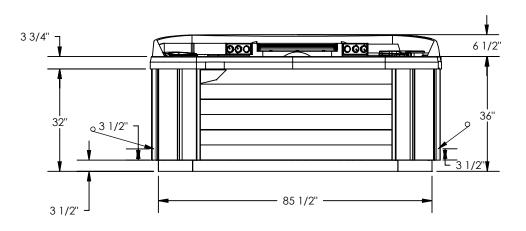

5

1

3

NOTE: DUE TO MANUFACTURING TOLERANCES, THERE MAY BE SOME SMALL DIFFERENCES BETWEEN THIS DRAWING AND YOUR SPA. IF SITE PLANNING IS CRITICAL TO ANY OF THE DIMENSIONS SHOWN PLEASE BE SURE TO MEASURE THE ACTUAL SPA.

**NOTE:** DUE TO MANUFACTURING TOLERANCES. THERE MAY BE SOME SMALL DIFFERENCES BETWEEN THIS DRAWING AND YOUR SPA. IF SITE PLANNING IS CRITICAL TO ANY OF THE DIMENSIONS SHOWN PLEASE BE SURE TO MEASURE THE ACTUAL SPA.

ELECTRICAL INPUT LOCATION

EQUIPMENT ACCESS REQUIRED

PROPRIETARY AND CONFIDENTIAL

THE INFORMATION CONTAINED IN THIS DRAWING IS THE SOLE PROPERTY OF ARTESIAN SPAS. ANY REPRODUCTION

DIMENSIONS ARE IN INCHES
TOLERANCES:
FRACTIONAL± 1/4
ANGULAR: MACH± 1°
INTERPRET GEOMETRIC
TOLERANCING PER:
N/A
MATERIAL
N/A
FINISH
N/A
DO NOT SCALE DRAWING

UNLESS OTHERWISE SPECIFIED:

ARTESIAN SPAS

TITLE:

ARTESIAN ELITE SPAS
PELICAN BAY

SIZE PART NO.
A 70-1033-01

SCALE: 1:30

SHEET 2 OF 3

IN PART OR AS A WHOLE WITHOUT THE WRITTEN PERMISSION OF ARTESIAN SPAS IS PROHIBITED.