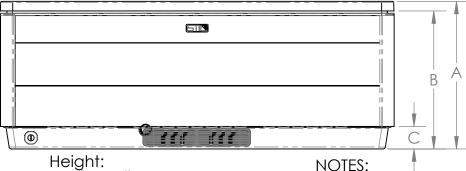

Height:

A - Överall 34" [86.4cm]

B - Ground to Bottom of Lip

32" [81.3cm] C- Ground to Bottom of Cabinet 4.69" [12cm]

STIL 7

A - Överall 30.75" (78.1cm)

B - Ground to Bottom of Lip 28.75" (73.0 cm) C- Ground to Bottom of Cabinet 4.7" (12.0 cm)

DOOR ENTRY IS CENTERED ON THE FRONT OF THE SPA WITH THE FOLLOWING SPAN: 77.0" [195.6]