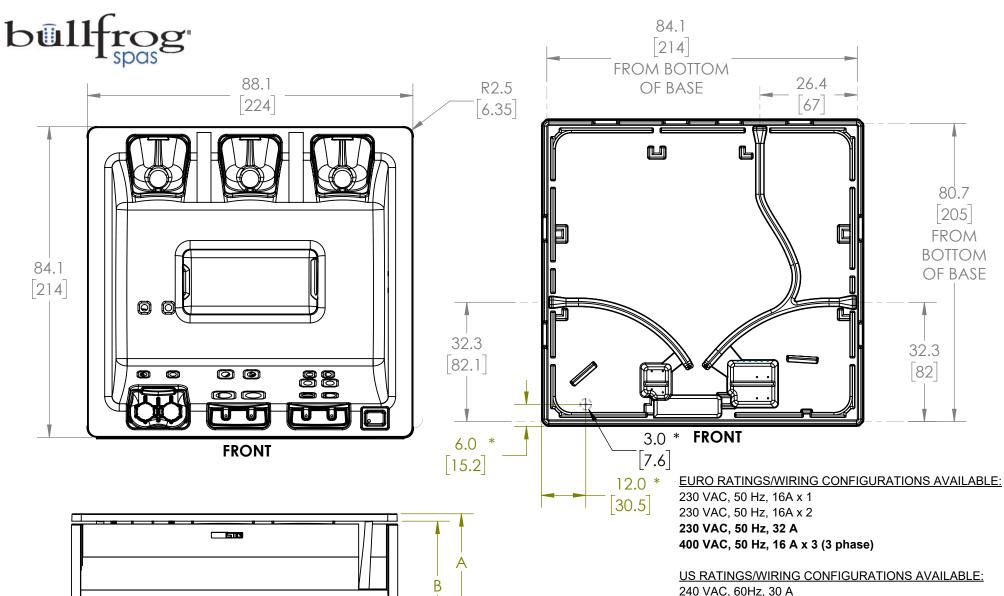

## **EURO RATINGS/WIRING CONFIGURATIONS AVAILABLE:**

230 VAC, 50 Hz, 16A x 1 230 VAC, 50 Hz, 16A x 2 230 VAC, 50 Hz, 32 A 400 VAC, 50 Hz, 16 A x 3 (3 phase)

## **US RATINGS/WIRING CONFIGURATIONS AVAILABLE:**

120 VAC, 60Hz, 20 A 240 VAC, 60Hz, 30 A 240 VAC, 60Hz, 50 A

NOTE: RATINGS AMPERAGE IN BOLD TYPE ARE PREFERRED FULL FUNCTIONALITY SETUPS. OTHER SET-UPS MAY RESULT IN OPERATION LIMITATIONS. CONTACT YOUR DEALER FOR DETAILS.