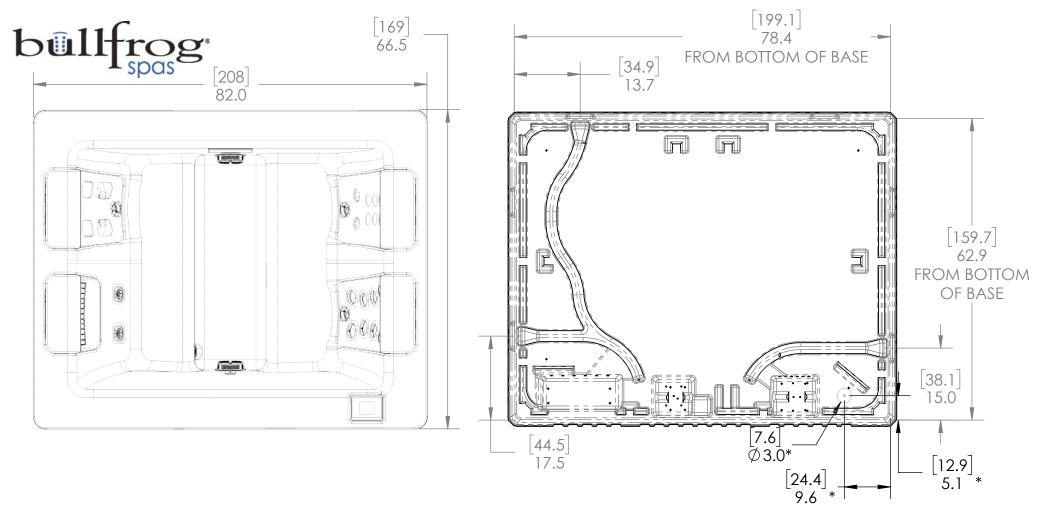

## **NOTES:**

DOOR ENTRY IS CENTERED ON THE FRONT OF THE SPA WITH THE FOLLOWING SPAN: 83.5" [212cm]

\*INTERNAL ELECTRICAL STUB-UP

240 VAC, 60Hz, 30 A

240 VAC, 60Hz, 50 A

NOTE: RATINGS AMPERAGE IN BOLD TYPE ARE PREFERRED FULL FUNCTIONALITY SETUPS. OTHER SET-UPS MAY RESULT IN OPERATION LIMITATIONS. CONTACT YOUR DEALER FOR DETAILS.